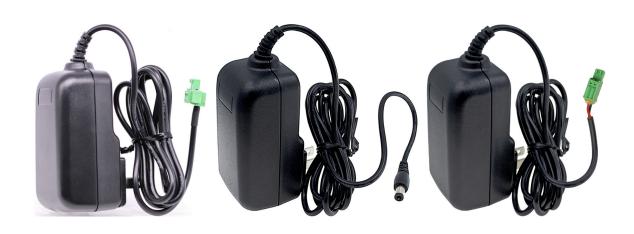

# **Power Supply**

EDA TECHNOLOGY CO.,LTD





## Introduction

Support Raspberry Pi Compute Module IO Board and all of EDATEC's 12V input computers.

ED-PSU1202 is a single-phase 24 watts, 12V 2A output power supply, which is designed by Kuantech Cooperate and marketed by EDATEC.

ED-PSU1202 offers 4 versions: UK, Europe, Australia & USA by a main body and 4 changeable plugs.



#### **Parameters**

Rated input voltage: 100-240 Vac

Operating range:90-264Vac

Rated input frequency:50/60Hz +/- 3Hz

Rated input current: 0.6A max.

Maximum input power: 29.1W

Input current (no-loading):≤25mA

Power consumption (no-loading):

0.075W MAX

DC output voltage:+12.0V

Minimum load current:0.0A

Rating load current:2A

Rating output power:24.0W

Line regulation:±5%

Ripple and noise:150 mVp-p

|