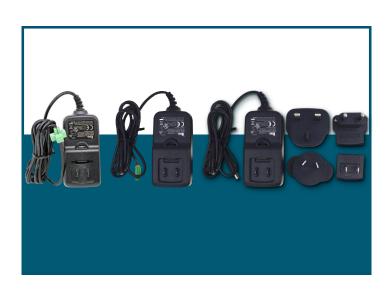

ED-PSU1202 offers 4 versions: UK, Europe, Australia & USA by a main body and 4 changeable plugs.