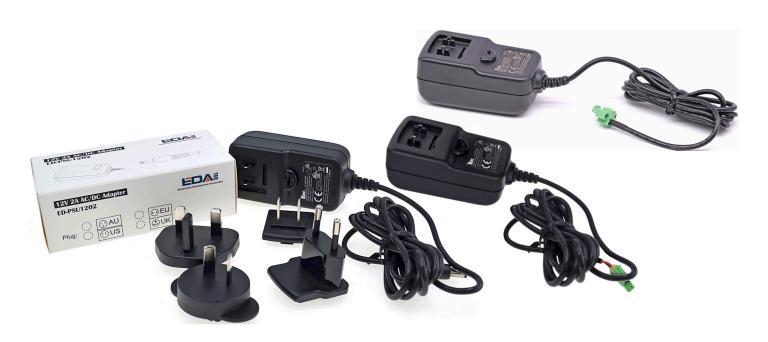

ED-PSU1202 offers 4 versions: UK, Europe, Australia & USA by a main body and 4 changeable plugs.

# **Ordering Code**

P/N: **ED-PSU1202-UK-3.5PL** 

Configuration: 12V 2A, UK Plug, 3.5mm pitch phoenix with lock.