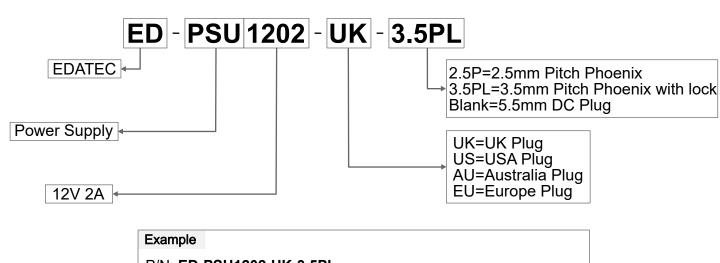

# **Ordering Code**

P/N: **ED-PSU1202-UK-3.5PL** 

Configuration: 12V 2A, UK Plug, 3.5mm pitch phoenix with lock.