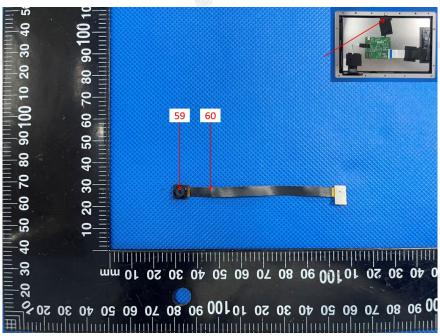

| REPORT      | Г No.: HK2405087079-1F                          | RR Date                  | e: May 14, 2024     |                                                 | Page 6 of 51          |
|-------------|-------------------------------------------------|--------------------------|---------------------|-------------------------------------------------|-----------------------|
| Part<br>No. | Part Name                                       | Restricted<br>Substances | Result of EDXRF (1) | Result of<br>Chemical<br>Testing (2)<br>(mg/kg) | Conclusion on<br>RoHS |
|             | J.G                                             | Pb                       | BL                  | OK TESTING                                      | Comply                |
|             | MAKTESTING                                      | Cd                       | BL                  | (a) 1111111                                     | Comply                |
|             | <b>1</b> 10 10 10 10 10 10 10 10 10 10 10 10 10 | Hg                       | BL                  | TOG-                                            | Comply                |
|             |                                                 | Cr(VI)                   | BL                  | HUAKTES!                                        | Comply                |
| 7ax TE      | Silver metal gasket                             | PBBs                     | HAKTESTING (III)    | AK TESTIM                                       | NA                    |
| D HOM       | Silver metal gasket                             | PBDEs                    |                     | C HUM                                           | NA                    |
|             |                                                 | DBP                      |                     |                                                 | NA                    |
|             | S STING                                         | BBP                      | STING               | TSTING                                          | NA                    |
|             | HIAKTE                                          | DEHP                     | HUAKTE              | MAKTE                                           | NA                    |
|             |                                                 | DIBP                     |                     | olg                                             | NA                    |
| TESTI       | STING                                           | Pb                       | BL                  | HUANTESTA                                       | Comply                |
|             | HUAKTE                                          | Cd                       | BL                  | ·                                               | Comply                |
|             |                                                 | Hg                       | BL                  | TESTING                                         | Comply                |
|             | ING STING                                       | Cr(VI)                   | BL 💿                | HUAK                                            | Comply                |
| 8           | Black coating                                   | PBBs                     | BL BL               | HUAKTEST                                        | Comply                |
| 0           | (clear plastic)                                 | PBDEs                    | BL                  | <u></u>                                         | Comply                |
|             |                                                 | DBP                      |                     | N.D.                                            | Comply                |
|             | S AKTESTING                                     | BBP                      | OFTESTING           | N.D.                                            | Comply                |
|             | O HO.                                           | DEHP                     | (1) HD              | N.D.                                            | Comply                |
|             |                                                 | DIBP                     |                     | N.D.                                            | Comply                |
|             | AKTESTING                                       | Pb                       | BL                  | HUAK                                            | Comply                |
|             | O HOLE                                          | Cd                       | BL                  | (                                               | Comply                |
|             |                                                 | Hg                       | BL                  | WAX TESTING                                     | Comply                |
|             | TING OK TESTING                                 | Cr(VI)                   | BL                  | TESTIN                                          | Comply                |
| 9           | Silver metal                                    | PBBs                     | MILITARY            | HUAK                                            | NA                    |
| 9           | Silver metal                                    | PBDEs                    |                     |                                                 | NA                    |
|             | 5 _m/G                                          | DBP                      |                     | -myG                                            | NA                    |
|             | HUAKTES                                         | BBP                      | HUAK TES            | THAN TES                                        | NA                    |
|             |                                                 | DEHP                     |                     |                                                 | NA                    |
|             | a)G                                             | DIBP                     | - <del> </del>      | AK TESTING                                      | NA                    |