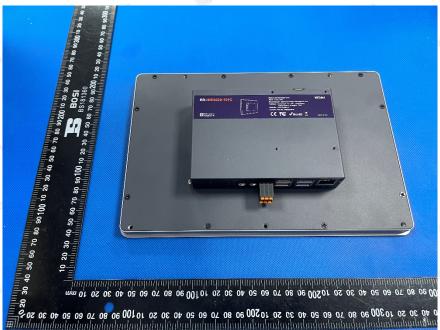

#### Prepared for:

EDA Technology Shanghai Co.,Ltd

Building 29, Shengchuang Enterprise Park, No.1661 Jialuo Road, Jiading District, Shanghai, PRC

**ED-HMI3020 Product Name:** 

ED-HMI3020-101C, ED-HMI3020-050C,

Page 2 of 51 REPORT No.: HK2405087079-1RR Date: May 14, 2024 Applicant: EDA Technology Shanghai Co.,Ltd Building 29, Shengchuang Enterprise Park, No.1661 Jialuo Road, Address: Jiading District, Shanghai, PRC Manufacturer: **EDA Technology Shanghai Co.,Ltd** Building 29, Shengchuang Enterprise Park, No.1661 Jialuo Road, Address: Jiading District, Shanghai, PRC The following sample was submitted and identified by/on behalf of the client as: ED-HMI3020 **Product Name:** ED-HMI3020-101C, ED-HMI3020-050C, ED-HMI3020-070C, Model No .: ED-HMI3020-050R, ED-HMI3020-070R, ED-HMI3020-101R Trade Mark: May 08, 2024 Sample Receiving Date: From May 08, 2024 to May 14, 2024 Testing Period: Please refer to next page(s). Results: **Summary of Test Results:** According to customer's requirements, Split the sample and determine the Pb, Test Requested: Cd, Hg, Cr(VI), PBBs & PBDEs, DBP, BBP, DEHP, DIBP content of the parts. Base upon the performed tests by submitted sample, the test results comply with the limits as set by Directive (EU) 2015/863 - Amendment of EU RoHS Directive Conclusion: 2011/65/EU (RoHS 2.0) Annex II. Signed for and on behalf of HUAK Approved by