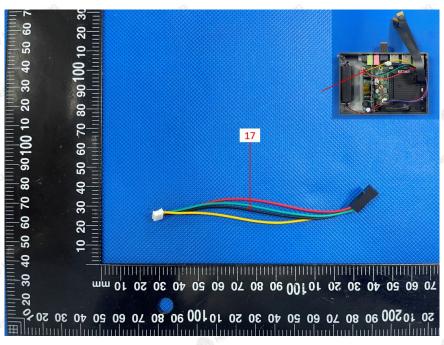

REPORT No.: HK2405087079-1RR Date: May 14, 2024 Page 4 of 51

| Part<br>No. | Part Name              | Restricted<br>Substances | Result of EDXRF (1) | Result of<br>Chemical<br>Testing (2)<br>(mg/kg) | Conclusion on RoHS |
|-------------|------------------------|--------------------------|---------------------|-------------------------------------------------|--------------------|
|             | W TESTING              | Pb                       | BL                  | HUAK TEE                                        | Comply             |
|             | O HUAN                 | Cd                       | BL                  |                                                 | Comply             |
|             |                        | Hg                       | BL                  | OK TESTING                                      | Comply             |
|             | TING TESTING           | Cr(VI)                   | IN ®                | N.D.                                            | Comply             |
| HUAKTE      | Black coating          | PBBs                     | HUAR                | HUAK TE                                         | NA                 |
|             | (Silver metal)         | PBDEs                    |                     |                                                 | NA                 |
|             | 36                     | DBP                      |                     |                                                 | NA                 |
|             | HUAKTESTING            | BBP                      | WAY TESTING         | WENTESTING                                      | NA                 |
|             |                        | DEHP                     | <u></u>             | <u> </u>                                        | NA                 |
|             |                        | DIBP                     |                     | TECTING                                         | NA                 |
|             | MAKTESTIL              | Pb                       | BL                  | O HUN                                           | Comply             |
|             | (a)                    | Cd                       | BL                  | -ma                                             | Comply             |
|             |                        | Hg                       | BL                  | HUAK TES III                                    | Comply             |
|             | TING MAKTESTING        | Cr(VI)                   | BL                  | NY TESTING                                      | Comply             |
| HOM         | Multi-colour           | PBBs                     | BL                  | Who was                                         | Comply             |
| 2           | printing (White label) | PBDEs                    | BL                  |                                                 | Comply             |
|             | 3 STING                | DBP                      | STING               | N.D.                                            | Comply             |
|             | HUAKTEE                | BBP                      | HUAKTE              | N.D.                                            | Comply             |
|             |                        | DEHP                     |                     | N.D.                                            | Comply             |
|             | TING                   | DIBP                     | TING_               | N.D.                                            | Comply             |
|             | HUAKTE                 | Pb                       | BL                  | ·                                               | Comply             |
|             |                        | Cd                       | BL                  | TESTING                                         | Comply             |
|             | TING TESTING           | Hg                       | BL® 🚳               | HUAK .                                          | Comply             |
|             | HUAKTES                | Cr(VI)                   | BL                  | HUAKTEST                                        | Comply             |
| 0           | Black print (white     | PBBs                     | BL                  | <u> </u>                                        | Comply             |
| 3           | plastic sheet)         | PBDEs                    | BL                  |                                                 | Comply             |
|             | 3 OX TESTING           | DBP                      | OF TESTING          |                                                 | NA ******          |
|             | O HOLE                 | BBP                      | MON-                | Why.                                            | NA                 |
|             |                        | DEHP                     |                     | -csmvG                                          | NA                 |
|             | TESTING                | DIBP                     | TESTING             | HUAKTE                                          | NA                 |