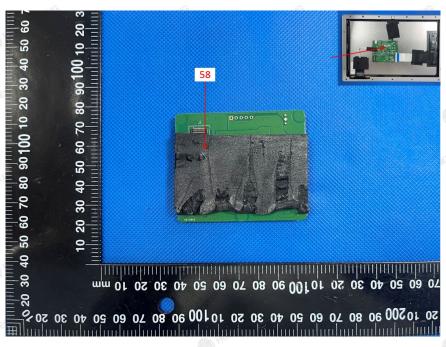

| REPORT      | No.: HK2405087079-1F      | RR Date                  | e: May 14, 2024     |                                                 | Page 5 of 51          |
|-------------|---------------------------|--------------------------|---------------------|-------------------------------------------------|-----------------------|
| Part<br>No. | Part Name                 | Restricted<br>Substances | Result of EDXRF (1) | Result of<br>Chemical<br>Testing (2)<br>(mg/kg) | Conclusion on<br>RoHS |
| TESTING     | a.G                       | Pb                       | BL                  | OK TESTING                                      | Comply                |
|             | "IAK TESTING              | Cd                       | MY TESTING BL       | MILIAN                                          | Comply                |
| à           | O House                   | Hg 💮 💮                   | BL                  | -nG                                             | Comply                |
|             |                           | Cr(VI)                   | BL                  | HUAK TESTIN                                     | Comply                |
| 4 × TE      | Cray agating              | PBBs (15 <sup>th)G</sup> | BL                  | XTESTAY                                         | Comply                |
| 4           | Gray coating              | PBDEs                    | BL                  | MI HUAN                                         | Comply                |
|             |                           | DBP                      |                     |                                                 | NA                    |
| STIN        | 3 STING                   | BBP                      |                     | CTNG                                            | NA                    |
| WAK TES     | HUAKTES                   | DEHP                     | HUAKTES             | WAKTES                                          | NA                    |
| ı,G         |                           | DIBP                     |                     |                                                 | NA                    |
| TESTI.      | TING                      | Pb                       | BL                  | - WAKTESTIN                                     | Comply                |
|             | HUAK TES                  | Cd                       | BL                  | •                                               | Comply                |
| ;           |                           | Hg                       | BL                  | TESTING                                         | Comply                |
|             | TING TING                 | Cr(VI)                   | BL 🌕                | MAK .                                           | Comply                |
| WHAK TE     | White, grey coating       | PBBs                     | HUAKTES             | HUAKTESTI                                       | NA                    |
| 5           | (silver metal)            | PBDEs                    | <del></del>         |                                                 | NA                    |
|             |                           | DBP                      |                     |                                                 | NA                    |
| AK TESTIN   | 3 AK TESTING              | BBP                      | AK TESTING          |                                                 | NA *******            |
| IO M        | O HOM                     | DEHP                     | O HUM               | Whom                                            | NA                    |
| ESTING      |                           | DIBP                     |                     | -SING                                           | NA                    |
|             | X TESTING                 | Pb                       | BL                  | HUAK                                            | Comply                |
|             | HUAN                      | Cd                       | BL                  | (                                               | Comply                |
|             |                           | Hg                       | BL                  | WAKTESTING                                      | Comply                |
| 18          | STING WIESTING            | Cr(VI)                   | BL                  |                                                 | Comply                |
| HUAK        | Yellow, grey              | PBBs                     | HIJAN               | HUAK                                            | NA                    |
| 6           | coating (silver<br>metal) | PBDEs                    |                     |                                                 | NA                    |
| ne de       | in and                    | DBP                      | <sub>my</sub> G     | GINT                                            | NA                    |
| WAKTEST     | HUAKTEST                  | BBP                      | HUAK TEST           | THAK TEST                                       | NA                    |
|             |                           | DEHP                     |                     | <u> </u>                                        | NA                    |
| ESTING      | a)G                       | DIBP                     | - Star              | LOK TESTING                                     | NA                    |