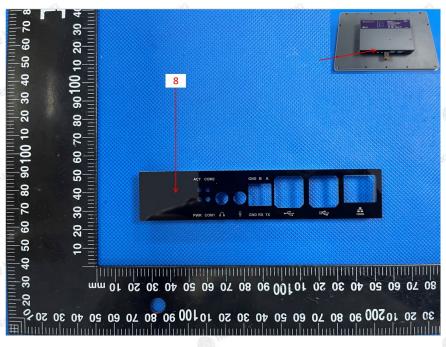

| REPORT      | Г No.: HK2405087079-1F                          | RR Date                  | e: May 14, 2024     |                                                 | Page 6 of 51          |
|-------------|-------------------------------------------------|--------------------------|---------------------|-------------------------------------------------|-----------------------|
| Part<br>No. | Part Name                                       | Restricted<br>Substances | Result of EDXRF (1) | Result of<br>Chemical<br>Testing (2)<br>(mg/kg) | Conclusion on<br>RoHS |
|             | J.G                                             | Pb                       | BL                  | OK TESTING                                      | Comply                |
|             | MAKTESTING                                      | Cd                       | BL                  | (a) 1111111                                     | Comply                |
|             | <b>1</b> 10 10 10 10 10 10 10 10 10 10 10 10 10 | Hg                       | BL                  | TOG-                                            | Comply                |
|             |                                                 | Cr(VI)                   | BL                  | HUAKTES!                                        | Comply                |
| 7ax TE      | Silver metal gasket                             | PBBs                     | HAKTESTING (III)    | AK TESTIM                                       | NA                    |
| D HOM       | Silver metal gasket                             | PBDEs                    |                     | C HUM                                           | NA                    |
|             |                                                 | DBP                      |                     |                                                 | NA                    |
|             | S STING                                         | BBP                      | STING               | TSTING                                          | NA                    |
|             | HIAKTE                                          | DEHP                     | HUAKTE              | MAKTE                                           | NA                    |
|             |                                                 | DIBP                     |                     | olg                                             | NA                    |
| TESTI       | STING                                           | Pb                       | BL                  | HUANTESTA                                       | Comply                |
|             | HUAKTE                                          | Cd                       | BL                  | ·                                               | Comply                |
|             |                                                 | Hg                       | BL                  | TESTING                                         | Comply                |
|             | ING STING                                       | Cr(VI)                   | BL 💿                | HUAK                                            | Comply                |
| 8           | Black coating                                   | PBBs                     | BL BL               | HUAKTEST                                        | Comply                |
| 0           | (clear plastic)                                 | PBDEs                    | BL                  | <u></u>                                         | Comply                |
|             |                                                 | DBP                      |                     | N.D.                                            | Comply                |
|             | S AKTESTING                                     | BBP                      | OFTESTING           | N.D.                                            | Comply                |
|             | O HO.                                           | DEHP                     | (1) HD              | N.D.                                            | Comply                |
|             |                                                 | DIBP                     |                     | N.D.                                            | Comply                |
|             | AKTESTING                                       | Pb                       | BL                  | HUAK                                            | Comply                |
|             | O HOLE                                          | Cd                       | BL                  | (                                               | Comply                |
|             |                                                 | Hg                       | BL                  | WAX TESTING                                     | Comply                |
|             | TING OK TESTING                                 | Cr(VI)                   | BL                  | TESTIN                                          | Comply                |
| 9           | Silver metal                                    | PBBs                     | MILITARY            | HUAK                                            | NA                    |
| 9           | Silver metal                                    | PBDEs                    |                     |                                                 | NA                    |
|             | 5 _m/G                                          | DBP                      |                     | -myG                                            | NA                    |
|             | HUAKTES                                         | BBP                      | HUAK TES            | THAN TES                                        | NA                    |
|             |                                                 | DEHP                     |                     |                                                 | NA                    |
|             | a)G                                             | DIBP                     | - <del> </del>      | AK TESTING                                      | NA                    |