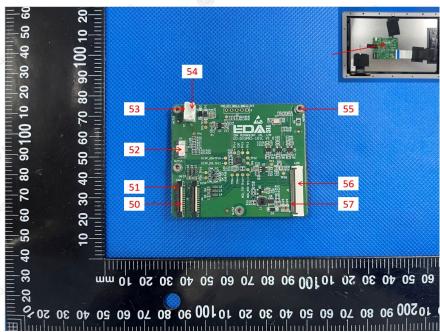

| REPORT      | No.: HK2405087079-1F      | RR Date                  | e: May 14, 2024     |                                                 | Page 5 of 51          |
|-------------|---------------------------|--------------------------|---------------------|-------------------------------------------------|-----------------------|
| Part<br>No. | Part Name                 | Restricted<br>Substances | Result of EDXRF (1) | Result of<br>Chemical<br>Testing (2)<br>(mg/kg) | Conclusion on<br>RoHS |
| TESTING     | a.G                       | Pb                       | BL                  | OK TESTING                                      | Comply                |
|             | "IAK TESTING              | Cd                       | MY TESTING BL       | MILIAN                                          | Comply                |
| à           | O House                   | Hg 💮 💮                   | BL                  | -nG                                             | Comply                |
|             |                           | Cr(VI)                   | BL                  | HUAK TESTIN                                     | Comply                |
| 4 × TE      | Cray agating              | PBBs (15 <sup>th)G</sup> | BL                  | XTESTAY                                         | Comply                |
| 4           | Gray coating              | PBDEs                    | BL                  | MI HUAN                                         | Comply                |
|             |                           | DBP                      |                     |                                                 | NA                    |
| STIN        | 3 STING                   | BBP                      |                     | CTNG                                            | NA                    |
| WAK TES     | HUAKTES                   | DEHP                     | HUAKTES             | WAKTES                                          | NA                    |
| ı,G         |                           | DIBP                     |                     |                                                 | NA                    |
| TESTI.      | TING                      | Pb                       | BL                  | - WAKTESTIN                                     | Comply                |
|             | HUAK TES                  | Cd                       | BL                  | •                                               | Comply                |
| ;           |                           | Hg                       | BL                  | TESTING                                         | Comply                |
|             | TING TING                 | Cr(VI)                   | BL 🌕                | MAK .                                           | Comply                |
| WHAK TE     | White, grey coating       | PBBs                     | HUAKTES             | HUAKTESTI                                       | NA                    |
| 5           | (silver metal)            | PBDEs                    | <del></del>         |                                                 | NA                    |
|             |                           | DBP                      |                     |                                                 | NA                    |
| AK TESTIN   | 3 AK TESTING              | BBP                      | AK TESTING          |                                                 | NA *******            |
| IO M        | O HOM                     | DEHP                     | O HUM               | Whom                                            | NA                    |
| ESTING      |                           | DIBP                     |                     | -SING                                           | NA                    |
|             | X TESTING                 | Pb                       | BL                  | HUAK                                            | Comply                |
|             | HUAN                      | Cd                       | BL                  | (                                               | Comply                |
|             |                           | Hg                       | BL                  | WAKTESTING                                      | Comply                |
| 18          | STING WIESTING            | Cr(VI)                   | BL                  |                                                 | Comply                |
| HUAK        | Yellow, grey              | PBBs                     | HIJAN               | HUAK                                            | NA                    |
| 6           | coating (silver<br>metal) | PBDEs                    |                     |                                                 | NA                    |
| ne de       | in and                    | DBP                      | <sub>my</sub> G     | GINT                                            | NA                    |
| WAKTEST     | HUAKTEST                  | BBP                      | HUAK TEST           | THAK TEST                                       | NA                    |
|             |                           | DEHP                     |                     | <u> </u>                                        | NA                    |
| ESTING      | a)G                       | DIBP                     | - Star              | LOK TESTING                                     | NA                    |