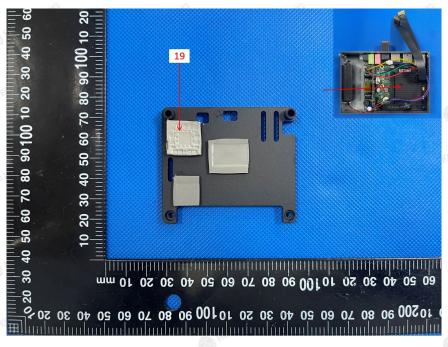

| REPORT      | Г No.: HK2405087079-1F                          | RR Date                  | e: May 14, 2024     |                                                 | Page 6 of 51          |
|-------------|-------------------------------------------------|--------------------------|---------------------|-------------------------------------------------|-----------------------|
| Part<br>No. | Part Name                                       | Restricted<br>Substances | Result of EDXRF (1) | Result of<br>Chemical<br>Testing (2)<br>(mg/kg) | Conclusion on<br>RoHS |
|             | J.G                                             | Pb                       | BL                  | OK TESTING                                      | Comply                |
|             | MAKTESTING                                      | Cd                       | BL                  | (a) 1111111                                     | Comply                |
|             | <b>1</b> 10 10 10 10 10 10 10 10 10 10 10 10 10 | Hg                       | BL                  | TOG-                                            | Comply                |
|             |                                                 | Cr(VI)                   | BL                  | HUAKTES!                                        | Comply                |
| 7ax TE      | Silver metal gasket                             | PBBs                     | HAKTESTING (III)    | AK TESTIM                                       | NA                    |
| D HOM       | Silver metal gasket                             | PBDEs                    |                     | C HUM                                           | NA                    |
|             |                                                 | DBP                      |                     |                                                 | NA                    |
|             | S STING                                         | BBP                      | STING               | TSTING                                          | NA                    |
|             | HIAKTE                                          | DEHP                     | HUAKTE              | MAKTE                                           | NA                    |
|             |                                                 | DIBP                     |                     | olg                                             | NA                    |
| TESTI       | STING                                           | Pb                       | BL                  | HUANTESTA                                       | Comply                |
|             | HUAKTE                                          | Cd                       | BL                  | ·                                               | Comply                |
|             |                                                 | Hg                       | BL                  | TESTING                                         | Comply                |
|             | ING STING                                       | Cr(VI)                   | BL 💿                | HUAK                                            | Comply                |
| 8           | Black coating                                   | PBBs                     | BL BL               | HUAKTEST                                        | Comply                |
| 0           | (clear plastic)                                 | PBDEs                    | BL                  | <u></u>                                         | Comply                |
|             |                                                 | DBP                      |                     | N.D.                                            | Comply                |
|             | S AKTESTING                                     | BBP                      | OFTESTING           | N.D.                                            | Comply                |
|             | O HO.                                           | DEHP                     | (1) HD              | N.D.                                            | Comply                |
|             |                                                 | DIBP                     |                     | N.D.                                            | Comply                |
|             | AKTESTING                                       | Pb                       | BL                  | HUAK                                            | Comply                |
|             | O HOLE                                          | Cd                       | BL                  | (                                               | Comply                |
|             |                                                 | Hg                       | BL                  | WAX TESTING                                     | Comply                |
|             | TING OK TESTING                                 | Cr(VI)                   | BL                  | TESTIN                                          | Comply                |
| 9           | Silver metal                                    | PBBs                     | MILITARY            | HUAK                                            | NA                    |
| 9           | Silver metal                                    | PBDEs                    |                     |                                                 | NA                    |
|             | 5 _m/G                                          | DBP                      |                     | -myG                                            | NA                    |
|             | HUAKTES                                         | BBP                      | HUAK TES            | THAN TES                                        | NA                    |
|             |                                                 | DEHP                     |                     |                                                 | NA                    |
|             | a)G                                             | DIBP                     | - <del> </del>      | AK TESTING                                      | NA                    |