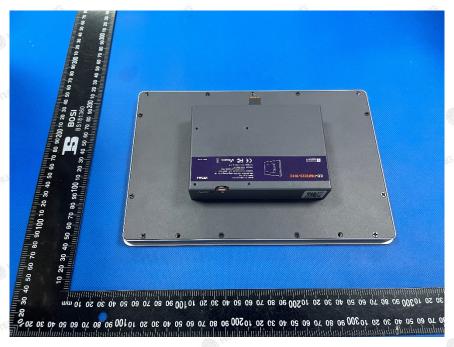

#### Prepared for:

EDA Technology Shanghai Co.,Ltd

Building 29, Shengchuang Enterprise Park, No.1661 Jialuo Road, Jiading District, Shanghai, PRC

**ED-HMI3020 Product Name:** 

ED-HMI3020-101C, ED-HMI3020-050C,

Page 2 of 51 REPORT No.: HK2405087079-1RR Date: May 14, 2024 Applicant: EDA Technology Shanghai Co.,Ltd Building 29, Shengchuang Enterprise Park, No.1661 Jialuo Road, Address: Jiading District, Shanghai, PRC Manufacturer: **EDA Technology Shanghai Co.,Ltd** Building 29, Shengchuang Enterprise Park, No.1661 Jialuo Road, Address: Jiading District, Shanghai, PRC The following sample was submitted and identified by/on behalf of the client as: ED-HMI3020 **Product Name:** ED-HMI3020-101C, ED-HMI3020-050C, ED-HMI3020-070C, Model No .: ED-HMI3020-050R, ED-HMI3020-070R, ED-HMI3020-101R Trade Mark: May 08, 2024 Sample Receiving Date: From May 08, 2024 to May 14, 2024 Testing Period: Please refer to next page(s). Results: **Summary of Test Results:** According to customer's requirements, Split the sample and determine the Pb, Test Requested: Cd, Hg, Cr(VI), PBBs & PBDEs, DBP, BBP, DEHP, DIBP content of the parts. Base upon the performed tests by submitted sample, the test results comply with the limits as set by Directive (EU) 2015/863 - Amendment of EU RoHS Directive Conclusion: 2011/65/EU (RoHS 2.0) Annex II. Signed for and on behalf of HUAK Approved by