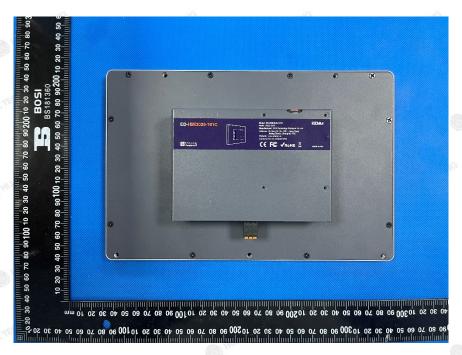

#### Prepared for:

EDA Technology Shanghai Co.,Ltd

Building 29, Shengchuang Enterprise Park, No.1661 Jialuo Road, Jiading District, Shanghai, PRC

**ED-HMI3020 Product Name:** 

ED-HMI3020-101C, ED-HMI3020-050C,

Page 2 of 51 REPORT No.: HK2405087079-1RR Date: May 14, 2024 Applicant: EDA Technology Shanghai Co.,Ltd Building 29, Shengchuang Enterprise Park, No.1661 Jialuo Road, Address: Jiading District, Shanghai, PRC Manufacturer: **EDA Technology Shanghai Co.,Ltd** Building 29, Shengchuang Enterprise Park, No.1661 Jialuo Road, Address: Jiading District, Shanghai, PRC The following sample was submitted and identified by/on behalf of the client as: ED-HMI3020 **Product Name:** ED-HMI3020-101C, ED-HMI3020-050C, ED-HMI3020-070C, Model No .: ED-HMI3020-050R, ED-HMI3020-070R, ED-HMI3020-101R Trade Mark: May 08, 2024 Sample Receiving Date: From May 08, 2024 to May 14, 2024 Testing Period: Please refer to next page(s). Results: **Summary of Test Results:** According to customer's requirements, Split the sample and determine the Pb, Test Requested: Cd, Hg, Cr(VI), PBBs & PBDEs, DBP, BBP, DEHP, DIBP content of the parts. Base upon the performed tests by submitted sample, the test results comply with the limits as set by Directive (EU) 2015/863 - Amendment of EU RoHS Directive Conclusion: 2011/65/EU (RoHS 2.0) Annex II. Signed for and on behalf of HUAK Approved by