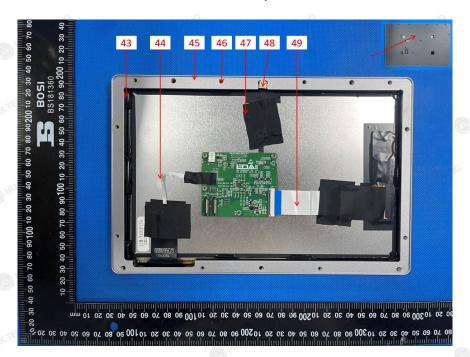

REPORT No.: HK2405087079-1RR Date: May 14, 2024 Page 4 of 51

| Part<br>No. | Part Name              | Restricted<br>Substances | Result of EDXRF (1) | Result of<br>Chemical<br>Testing (2)<br>(mg/kg) | Conclusion on RoHS |
|-------------|------------------------|--------------------------|---------------------|-------------------------------------------------|--------------------|
|             | W TESTING              | Pb                       | BL                  | HUAK TEE                                        | Comply             |
|             | O HUAN                 | Cd                       | BL                  |                                                 | Comply             |
|             |                        | Hg                       | BL                  | OK TESTING                                      | Comply             |
|             | TING TESTING           | Cr(VI)                   | IN ®                | N.D.                                            | Comply             |
| HUAKTE      | Black coating          | PBBs                     | HUAR                | HUAK TE                                         | NA                 |
|             | (Silver metal)         | PBDEs                    |                     |                                                 | NA                 |
|             | 36                     | DBP                      |                     |                                                 | NA                 |
|             | HUAKTESTING            | BBP                      | WAY TESTING         | WENTESTING                                      | NA                 |
|             |                        | DEHP                     | <u></u>             | <u> </u>                                        | NA                 |
|             |                        | DIBP                     |                     | TECTING                                         | NA                 |
|             | MAKTESTIL              | Pb                       | BL                  | O HUN                                           | Comply             |
|             | (a)                    | Cd                       | BL                  | -ma                                             | Comply             |
|             |                        | Hg                       | BL                  | HUAK TES III                                    | Comply             |
|             | TING MAKTESTING        | Cr(VI)                   | BL                  | NY TESTING                                      | Comply             |
| HOM         | Multi-colour           | PBBs                     | BL                  | Who was                                         | Comply             |
| 2           | printing (White label) | PBDEs                    | BL                  |                                                 | Comply             |
|             | 3 STING                | DBP                      | STING               | N.D.                                            | Comply             |
|             | HUAKTEE                | BBP                      | HUAKTE              | N.D.                                            | Comply             |
|             |                        | DEHP                     |                     | N.D.                                            | Comply             |
|             | TING                   | DIBP                     | TING_               | N.D.                                            | Comply             |
|             | HUAKTE                 | Pb                       | BL                  | ·                                               | Comply             |
|             |                        | Cd                       | BL                  | TESTING                                         | Comply             |
|             | TING TESTING           | Hg                       | BL® 🚳               | HUAK .                                          | Comply             |
|             | HUAKTES                | Cr(VI)                   | BL                  | HUAKTEST                                        | Comply             |
| 0           | Black print (white     | PBBs                     | BL                  | <u> </u>                                        | Comply             |
| 3           | plastic sheet)         | PBDEs                    | BL                  |                                                 | Comply             |
|             | 3 OX TESTING           | DBP                      | OF TESTING          |                                                 | NA ******          |
|             | O HOLE                 | BBP                      | MON-                | Why.                                            | NA                 |
|             |                        | DEHP                     |                     | -csmvG                                          | NA                 |
|             | TESTING                | DIBP                     | TESTING             | HUAKTE                                          | NA                 |