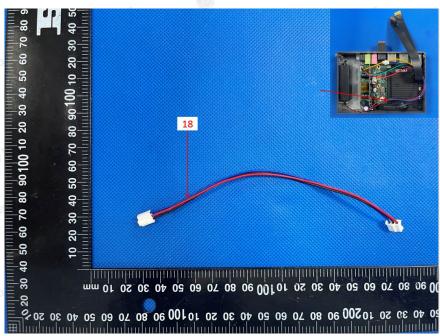

| REPORT      | No.: HK2405087079-1F      | RR Date                  | e: May 14, 2024     |                                                 | Page 5 of 51          |
|-------------|---------------------------|--------------------------|---------------------|-------------------------------------------------|-----------------------|
| Part<br>No. | Part Name                 | Restricted<br>Substances | Result of EDXRF (1) | Result of<br>Chemical<br>Testing (2)<br>(mg/kg) | Conclusion on<br>RoHS |
| TESTING     | a.G                       | Pb                       | BL                  | OK TESTING                                      | Comply                |
|             | "IAK TESTING              | Cd                       | MY TESTING BL       | MILIAN                                          | Comply                |
| à           | O House                   | Hg 💮 💮                   | BL                  | -nG                                             | Comply                |
|             |                           | Cr(VI)                   | BL                  | HUAK TESTIN                                     | Comply                |
| 4 × TE      | Cray agating              | PBBs (15 <sup>th)G</sup> | BL                  | XTESTAY                                         | Comply                |
| 4           | Gray coating              | PBDEs                    | BL                  | MI HUAN                                         | Comply                |
|             |                           | DBP                      |                     |                                                 | NA                    |
| STIN        | 3 STING                   | BBP                      |                     | CTNG                                            | NA                    |
| WAK TES     | HUAKTES                   | DEHP                     | HUAKTES             | WAKTES                                          | NA                    |
| ı,G         |                           | DIBP                     |                     |                                                 | NA                    |
| TESTI.      | TING                      | Pb                       | BL                  | - WAKTESTIN                                     | Comply                |
|             | HUAK TES                  | Cd                       | BL                  | •                                               | Comply                |
| ;           |                           | Hg                       | BL                  | TESTING                                         | Comply                |
|             | TING TING                 | Cr(VI)                   | BL 🌕                | MAK .                                           | Comply                |
| WHAK TE     | White, grey coating       | PBBs                     | HUAKTES             | HUAKTESTI                                       | NA                    |
| 5           | (silver metal)            | PBDEs                    | <del></del>         |                                                 | NA                    |
|             |                           | DBP                      |                     |                                                 | NA                    |
| AK TESTIN   | 3 AK TESTING              | BBP                      | AK TESTING          |                                                 | NA *******            |
| IO M        | O HOM                     | DEHP                     | O HUM               | Whom                                            | NA                    |
| ESTING      |                           | DIBP                     |                     | -SING                                           | NA                    |
|             | X TESTING                 | Pb                       | BL                  | HUAK                                            | Comply                |
|             | HUAN                      | Cd                       | BL                  | (                                               | Comply                |
|             |                           | Hg                       | BL                  | WAKTESTING                                      | Comply                |
| 18          | STING WIESTING            | Cr(VI)                   | BL                  |                                                 | Comply                |
| HUAK        | Yellow, grey              | PBBs                     | HIJAN               | HUAK                                            | NA                    |
| 6           | coating (silver<br>metal) | PBDEs                    |                     |                                                 | NA                    |
| ne de       | in and                    | DBP                      | <sub>my</sub> G     | GINT                                            | NA                    |
| WAKTEST     | HUAKTEST                  | BBP                      | HUAK TEST           | THAK TEST                                       | NA                    |
|             |                           | DEHP                     |                     | <u> </u>                                        | NA                    |
| ESTING      | a)G                       | DIBP                     | - Star              | LOK TESTING                                     | NA                    |