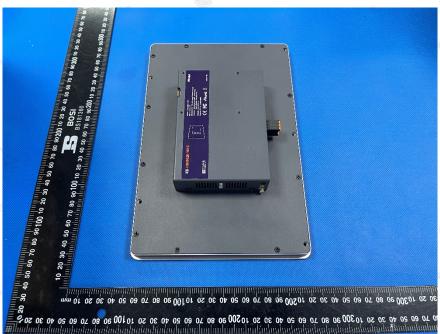

#### Prepared for:

EDA Technology Shanghai Co.,Ltd

Building 29, Shengchuang Enterprise Park, No.1661 Jialuo Road, Jiading District, Shanghai, PRC

**ED-HMI3020 Product Name:** 

ED-HMI3020-101C, ED-HMI3020-050C,

Page 2 of 51 REPORT No.: HK2405087079-1RR Date: May 14, 2024 Applicant: EDA Technology Shanghai Co.,Ltd Building 29, Shengchuang Enterprise Park, No.1661 Jialuo Road, Address: Jiading District, Shanghai, PRC Manufacturer: **EDA Technology Shanghai Co.,Ltd** Building 29, Shengchuang Enterprise Park, No.1661 Jialuo Road, Address: Jiading District, Shanghai, PRC The following sample was submitted and identified by/on behalf of the client as: ED-HMI3020 **Product Name:** ED-HMI3020-101C, ED-HMI3020-050C, ED-HMI3020-070C, Model No .: ED-HMI3020-050R, ED-HMI3020-070R, ED-HMI3020-101R Trade Mark: May 08, 2024 Sample Receiving Date: From May 08, 2024 to May 14, 2024 Testing Period: Please refer to next page(s). Results: **Summary of Test Results:** According to customer's requirements, Split the sample and determine the Pb, Test Requested: Cd, Hg, Cr(VI), PBBs & PBDEs, DBP, BBP, DEHP, DIBP content of the parts. Base upon the performed tests by submitted sample, the test results comply with the limits as set by Directive (EU) 2015/863 - Amendment of EU RoHS Directive Conclusion: 2011/65/EU (RoHS 2.0) Annex II. Signed for and on behalf of HUAK Approved by