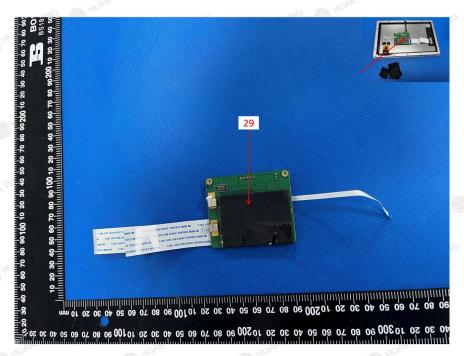

REPORT No.: HK2405087078-1RR Date: May 14, 2024 Page 4 of 48

**Test Results:** 

| Part<br>No. | Part Name                | Restricted<br>Substances | Result of EDXRF (1) | Result of<br>Chemical<br>Testing (2)<br>(mg/kg) | Conclusion on RoHS |
|-------------|--------------------------|--------------------------|---------------------|-------------------------------------------------|--------------------|
| Tes         | TESTING                  | Pb                       | BL                  | HUAK TEL                                        | Comply             |
|             | 6 HUAR                   | Cd                       | BL                  |                                                 | Comply             |
|             |                          | Hg                       | BL                  | ON TESTING                                      | Comply             |
|             | TING TESTING             | Cr(VI)                   | BL O                | HO.                                             | Comply             |
| HUAK'IL     | Black display            | PBBs                     | BL                  | WIND HILLARY TO                                 | Comply             |
|             | Біаск цізріаў            | PBDEs                    | BL                  |                                                 | Comply             |
|             | 3                        | DBP                      | <sub></sub>         | <br>D/a                                         | NA                 |
|             | - WAKTESTING             | BBP                      | - JUAK TESTING      | - JUNK TESTING                                  | NA                 |
|             | (a)                      | DEHP                     | <u></u>             | <u> </u>                                        | NA                 |
|             |                          | DIBP                     |                     | V TECTING                                       | NA                 |
|             | MAKTESTIN                | Pb                       | BL                  | (1) HUN                                         | Comply             |
|             | (a)                      | Cd                       | BL                  | -ma                                             | Comply             |
|             |                          | Hg                       | BL                  | HUAKTESI                                        | Comply             |
|             | TING MAKTESTING          | Cr(VI)                   | BL                  | OKTESTING                                       | Comply             |
| M. House    | Black coating            | PBBs                     |                     | W HO                                            | NA                 |
| 2           | (silver metal screws)    | PBDEs                    |                     |                                                 | NA                 |
|             | 3 CESTING                | DBP                      | STING               | CSTING                                          | NA                 |
|             | HUAKTLE                  | BBP                      | HUAK                | HUAKTL                                          | NA                 |
|             |                          | DEHP                     |                     | nG                                              | NA                 |
|             | STING                    | DIBP                     | STING_              | HUAKTESTII                                      | NA                 |
|             | HUAKI                    | Pb                       | BL                  |                                                 | Comply             |
|             |                          | Cd                       | BL                  | TESTING                                         | Comply             |
|             | THE TESTING              | Hg                       | BL 🕙                | HUAR                                            | Comply             |
|             | HUAKTE                   | Cr(VI)                   | BL                  | HUAKTESI                                        | Comply             |
| 9           | Multi-colour             | PBBs                     | BL                  | <u></u>                                         | Comply             |
| 3           | printing (White sticker) | PBDEs                    | BL                  |                                                 | Comply             |
|             | JAKTESTING               | DBP                      | LAN-TESTING         | N.D.                                            | Comply             |
|             | (a) HOW                  | BBP                      | (1) HO              | N.D.                                            | Comply             |
|             |                          | DEHP                     |                     | N.D.                                            | Comply             |
|             | W TESTING                | DIBP                     | V TESTING           | N.D.                                            | Comply             |