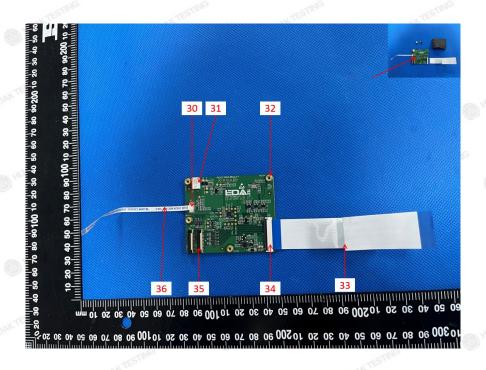

REPORT No.: HK2405087078-1RR Date: May 14, 2024 Page 4 of 48

**Test Results:** 

| Part<br>No. | Part Name                | Restricted<br>Substances | Result of EDXRF (1) | Result of<br>Chemical<br>Testing (2)<br>(mg/kg) | Conclusion on RoHS |
|-------------|--------------------------|--------------------------|---------------------|-------------------------------------------------|--------------------|
| Tes         | TESTING                  | Pb                       | BL                  | HUAK TEL                                        | Comply             |
|             | 6 HUAR                   | Cd                       | BL                  |                                                 | Comply             |
|             |                          | Hg                       | BL                  | ON TESTING                                      | Comply             |
|             | TING TESTING             | Cr(VI)                   | BL O                | HO.                                             | Comply             |
| HUAK'IL     | Black display            | PBBs                     | BL                  | WIND HILLARY TO                                 | Comply             |
|             | Біаск цізріаў            | PBDEs                    | BL                  |                                                 | Comply             |
|             | 3                        | DBP                      | <sub></sub>         | <br>D/a                                         | NA                 |
|             | - WAKTESTING             | BBP                      | - JUAK TESTING      | - JUNK TESTING                                  | NA                 |
|             | (a)                      | DEHP                     | <u></u>             | <u> </u>                                        | NA                 |
|             |                          | DIBP                     |                     | V TECTING                                       | NA                 |
|             | MAKTESTIN                | Pb                       | BL                  | (1) HUN                                         | Comply             |
|             | (a)                      | Cd                       | BL                  | -ma                                             | Comply             |
|             |                          | Hg                       | BL                  | HUAKTESI                                        | Comply             |
|             | TING MAKTESTING          | Cr(VI)                   | BL                  | OKTESTING                                       | Comply             |
| M. House    | Black coating            | PBBs                     |                     | W HO                                            | NA                 |
| 2           | (silver metal screws)    | PBDEs                    |                     |                                                 | NA                 |
|             | 3 CESTING                | DBP                      | STING               | CSTING                                          | NA                 |
|             | HUAKTLE                  | BBP                      | HUAK                | HUAKTL                                          | NA                 |
|             |                          | DEHP                     |                     | nG                                              | NA                 |
|             | STING                    | DIBP                     | STING_              | HUAKTESTII                                      | NA                 |
|             | HUAKI                    | Pb                       | BL                  |                                                 | Comply             |
|             |                          | Cd                       | BL                  | TESTING                                         | Comply             |
|             | THE TESTING              | Hg                       | BL 🕙                | HUAR                                            | Comply             |
|             | HUAKTE                   | Cr(VI)                   | BL                  | HUAKTESI                                        | Comply             |
| 9           | Multi-colour             | PBBs                     | BL                  | <u></u>                                         | Comply             |
| 3           | printing (White sticker) | PBDEs                    | BL                  |                                                 | Comply             |
|             | JAKTESTING               | DBP                      | LAN-TESTING         | N.D.                                            | Comply             |
|             | (a) HOW                  | BBP                      | (1) HO              | N.D.                                            | Comply             |
|             |                          | DEHP                     |                     | N.D.                                            | Comply             |
|             | W TESTING                | DIBP                     | V TESTING           | N.D.                                            | Comply             |