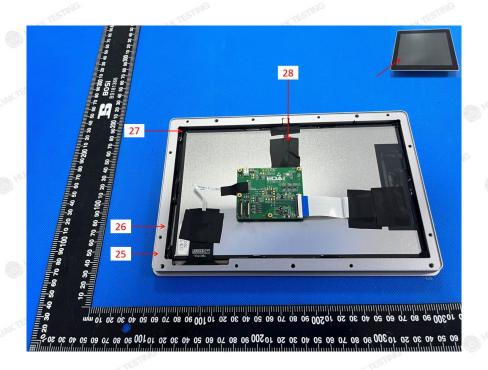

REPORT No.: HK2405087078-1RR Date: May 14, 2024 Page 4 of 48

**Test Results:** 

| Part<br>No. | Part Name                | Restricted<br>Substances | Result of EDXRF (1) | Result of<br>Chemical<br>Testing (2)<br>(mg/kg) | Conclusion on RoHS |
|-------------|--------------------------|--------------------------|---------------------|-------------------------------------------------|--------------------|
| Tes         | TESTING                  | Pb                       | BL                  | HUAK TEL                                        | Comply             |
|             | 6 HUAR                   | Cd                       | BL                  |                                                 | Comply             |
|             |                          | Hg                       | BL                  | ON TESTING                                      | Comply             |
|             | TING TESTING             | Cr(VI)                   | BL O                | HO.                                             | Comply             |
| HUAK'IL     | Black display            | PBBs                     | BL                  | WIND HILLARY TO                                 | Comply             |
|             | Біаск цізріаў            | PBDEs                    | BL                  |                                                 | Comply             |
|             | 3                        | DBP                      | <sub></sub>         | <br>D/a                                         | NA                 |
|             | - WAKTESTING             | BBP                      | - JUAK TESTING      | - JUNK TESTING                                  | NA                 |
|             | (a)                      | DEHP                     | <u></u>             | <u> </u>                                        | NA                 |
|             |                          | DIBP                     |                     | V TECTING                                       | NA                 |
|             | MAKTESTIN                | Pb                       | BL                  | (1) HUN                                         | Comply             |
|             | (a)                      | Cd                       | BL                  | -ma                                             | Comply             |
|             |                          | Hg                       | BL                  | HUAKTESI                                        | Comply             |
|             | TING MAKTESTING          | Cr(VI)                   | BL                  | OKTESTING                                       | Comply             |
| M. House    | Black coating            | PBBs                     |                     | W HO                                            | NA                 |
| 2           | (silver metal screws)    | PBDEs                    |                     |                                                 | NA                 |
|             | 3 CESTING                | DBP                      | STING               | CSTING                                          | NA                 |
|             | HUAKTLE                  | BBP                      | HUAK                | HUAKTL                                          | NA                 |
|             |                          | DEHP                     |                     | nG                                              | NA                 |
|             | STING                    | DIBP                     | STING_              | HUAKTESTII                                      | NA                 |
|             | HUAKI                    | Pb                       | BL                  |                                                 | Comply             |
|             |                          | Cd                       | BL                  | TESTING                                         | Comply             |
|             | THE TESTING              | Hg                       | BL 🕙                | HUAR                                            | Comply             |
|             | HUAKTE                   | Cr(VI)                   | BL                  | HUAKTESI                                        | Comply             |
| 9           | Multi-colour             | PBBs                     | BL                  | <u></u>                                         | Comply             |
| 3           | printing (White sticker) | PBDEs                    | BL                  |                                                 | Comply             |
|             | JAKTESTING               | DBP                      | LAN-TESTING         | N.D.                                            | Comply             |
|             | (a) HOW                  | BBP                      | (1) HO              | N.D.                                            | Comply             |
|             |                          | DEHP                     |                     | N.D.                                            | Comply             |
|             | W TESTING                | DIBP                     | V TESTING           | N.D.                                            | Comply             |