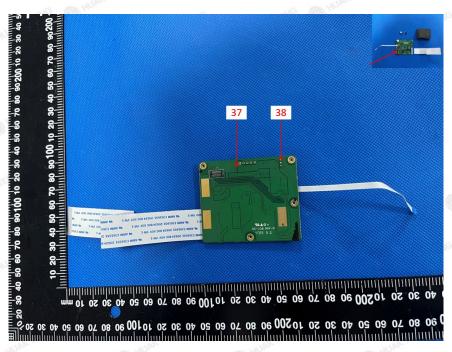

REPORT No.: HK2405087078-1RR Date: May 14, 2024 Page 4 of 48

**Test Results:** 

| Part<br>No. | Part Name                | Restricted<br>Substances | Result of EDXRF (1) | Result of<br>Chemical<br>Testing (2)<br>(mg/kg) | Conclusion on RoHS |
|-------------|--------------------------|--------------------------|---------------------|-------------------------------------------------|--------------------|
| Tes         | TESTING                  | Pb                       | BL                  | HUAK TEL                                        | Comply             |
|             | 6 HUAR                   | Cd                       | BL                  |                                                 | Comply             |
|             |                          | Hg                       | BL                  | ON TESTING                                      | Comply             |
|             | TING TESTING             | Cr(VI)                   | BL O                | HO.                                             | Comply             |
| HUAK'IL     | Black display            | PBBs                     | BL                  | WIND HILLARY TO                                 | Comply             |
|             | Біаск цізріаў            | PBDEs                    | BL                  |                                                 | Comply             |
|             | 3                        | DBP                      | <sub></sub>         | <br>D/a                                         | NA                 |
|             | - WAKTESTING             | BBP                      | - JUAK TESTING      | - JUNK TESTING                                  | NA                 |
|             | (a)                      | DEHP                     | <u></u>             | <u> </u>                                        | NA                 |
|             |                          | DIBP                     |                     | V TECTING                                       | NA                 |
|             | MAKTESTIN                | Pb                       | BL                  | (1) HUN                                         | Comply             |
|             | (a)                      | Cd                       | BL                  | -ma                                             | Comply             |
|             |                          | Hg                       | BL                  | HUAKTESI                                        | Comply             |
|             | TING MAKTESTING          | Cr(VI)                   | BL                  | OKTESTING                                       | Comply             |
| M. House    | Black coating            | PBBs                     |                     | W HO                                            | NA                 |
| 2           | (silver metal screws)    | PBDEs                    |                     |                                                 | NA                 |
|             | 3 CESTING                | DBP                      | STING               | CSTING                                          | NA                 |
|             | HUAKTLE                  | BBP                      | HUAK                | HUAKTL                                          | NA                 |
|             |                          | DEHP                     |                     | nG                                              | NA                 |
|             | STING                    | DIBP                     | STING_              | HUAKTESTII                                      | NA                 |
|             | HUAKI                    | Pb                       | BL                  |                                                 | Comply             |
|             |                          | Cd                       | BL                  | TESTING                                         | Comply             |
|             | THE TESTING              | Hg                       | BL 🕙                | HUAR                                            | Comply             |
|             | HUAKTE                   | Cr(VI)                   | BL                  | HUAKTESI                                        | Comply             |
| 9           | Multi-colour             | PBBs                     | BL                  | <u></u>                                         | Comply             |
| 3           | printing (White sticker) | PBDEs                    | BL                  |                                                 | Comply             |
|             | JAKTESTING               | DBP                      | LAN-TESTING         | N.D.                                            | Comply             |
|             | (a) HOW                  | BBP                      | (1) HO              | N.D.                                            | Comply             |
|             |                          | DEHP                     |                     | N.D.                                            | Comply             |
|             | W TESTING                | DIBP                     | V TESTING           | N.D.                                            | Comply             |